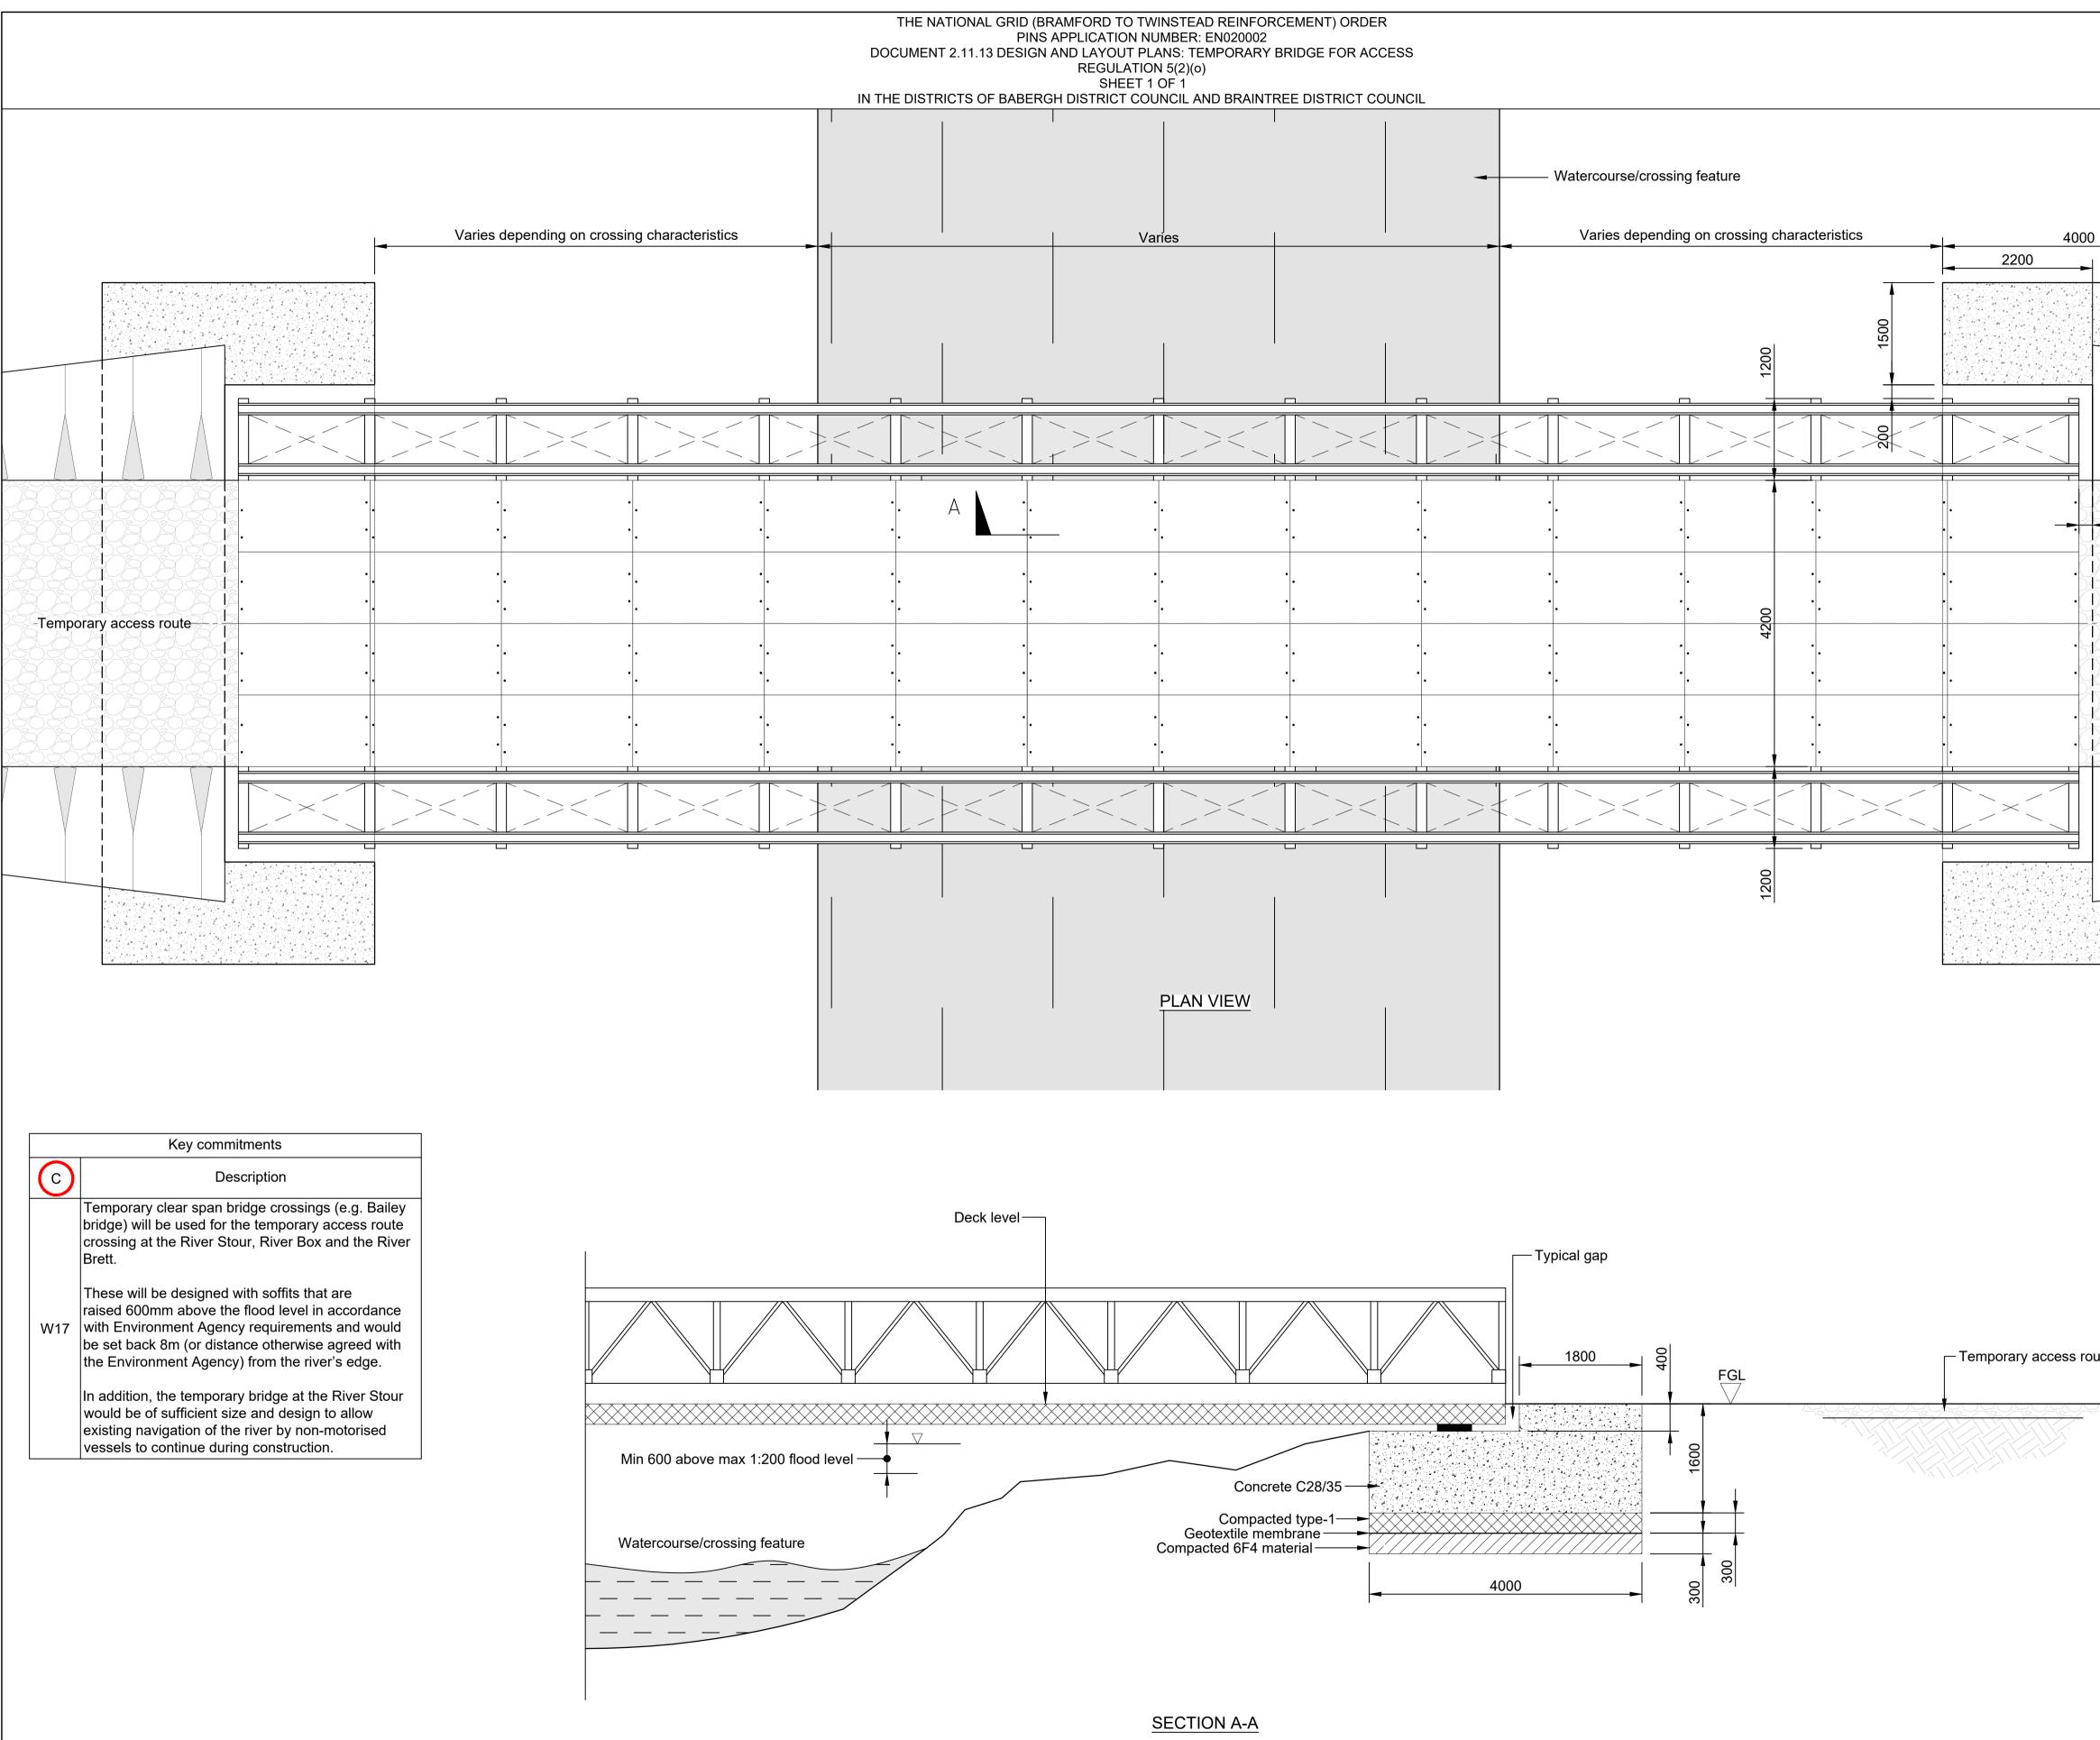

## nationalgrid

National Grid | April 2023 | Bramford to Twinstead Reinforcement

Page intentionally blank

| Application Document 2.11.13 Provides diversity of will be explored to diverse or a held of the diverse of the                                                                                                                                                                                                                                                |     |                                                                                                                                                                                                                                                                                                                                                                                                                                                                                                                                                                                                                                                                                                                              |            |           |     |        |  |    |
|------------------------------------------------------------------------------------------------------------------------------------------------------------------------------------------------------------------------------------------------------------------------------------------------------------------------------------------------------------------------------------------------------------------------------------------------------------------------------------------------------------------------------------------------------------------------------------------------------------------------------------------------------------------------------------------------------------------------------------------------------------------------------------------------------------------------------------------------------------------------------------------------------------------------------------------------------------------------------------------------------------------------------------------------------------------------------------------------------------------------------------------------------------------------------------------------------------------------------------------------------------------------------------------------------------------------------------------------------------------------------------------------------------------------------------------------------------------------------------------------------------------------------------------------------------------------------------------------------------------------------------------------------------------------------------------------------------------------------------------------------------------------------------------------------------------------------------------------------------------------------------------------------------------------------------------------------------------------------------------------------------------------------------------------------------------------------------------------------------------------------------------------------------------------------------------------------------------------------------------------------------------------------------------------------------------------------------------------------------------------------|-----|------------------------------------------------------------------------------------------------------------------------------------------------------------------------------------------------------------------------------------------------------------------------------------------------------------------------------------------------------------------------------------------------------------------------------------------------------------------------------------------------------------------------------------------------------------------------------------------------------------------------------------------------------------------------------------------------------------------------------|------------|-----------|-----|--------|--|----|
| Guide to the Plans which provides further<br>information on what the plans show.<br>NG Investment No. 21847<br>NG Investment No. 21847<br>No. 1 Investment No. 21847<br>No. 21 |     | <ul> <li>Reproduced from Ordnance Survey maps by permission of Ordnance Survey on be half of the controller of His Majesty's Stationery Office. © Crown Copyright Ordnance Survey, Licence no. 0100059731</li> <li>General Notes <ol> <li>The details in this drawing are illustrative only. The final position and design will be within the parameters contained within the DCO with reference to the Work Plans</li> <li>All dimensions in millimetres unless otherwise noted.</li> </ol> </li> <li>Minimum safe bearing capacity of soil has been considered as 60 kN/m<sup>2</sup> with 25mm settlement.</li> <li>Before casting the concrete foundation, plate bearing capacity shall be carried out at the</li> </ul> |            |           |     |        |  |    |
| Ite                                                                                                                                                                                                                                                                                                                                                                                                                                                                                                                                                                                                                                                                                                                                                                                                                                                                                                                                                                                                                                                                                                                                                                                                                                                                                                                                                                                                                                                                                                                                                                                                                                                                                                                                                                                                                                                                                                                                                                                                                                                                                                                                                                                                                                                                                                                                                                          |     | Guide to the Plans which provides further                                                                                                                                                                                                                                                                                                                                                                                                                                                                                                                                                                                                                                                                                    |            |           |     |        |  |    |
| A 17/02/23 Rev A for DCO<br>Application D DF RF<br>ISSUE DATE REMARKS DRAWN CHKD APPD<br>PROJECT<br>Bramford to Twinstead<br>Reinforcement<br>1 TITLE<br>2.11.13 Design and Layout Plans:<br>Temporary Bridge for Access<br>CIRCUIT / SITE<br>Bramford - Pelham & Bramford<br>- Braintree - Bulls Lodge<br>ORIGINATOR DRAWING No.<br>N/A A1<br>NG DRAWING No.<br>BT-NG-020621-545-0027<br>Exertime 1 1 1 1                                                                                                                                                                                                                                                                                                                                                                                                                                                                                                                                                                                                                                                                                                                                                                                                                                                                                                                                                                                                                                                                                                                                                                                                                                                                                                                                                                                                                                                                                                                                                                                                                                                                                                                                                                                                                                                                                                                                                                   |     | NG Invest                                                                                                                                                                                                                                                                                                                                                                                                                                                                                                                                                                                                                                                                                                                    | ment No. 2 | 1847      |     |        |  |    |
| ISSUE DATE REMARKS DRAWN CHKD APPD<br>PROJECT<br>Bramford to Twinstead<br>Reinforcement<br>11TLE<br>2.11.13 Design and Layout Plans:<br>Temporary Bridge for Access<br>CIRCUIT / SITE<br>Bramford - Pelham & Bramford<br>- Braintree - Bulls Lodge<br>ORIGINATOR DRAWING No.<br>N/A<br>NG DRAWING NO.<br>BT-NG-020621-545-0027<br>Sector<br>1 1 1<br>A<br>No. of<br>Sheet No. of<br>Sheet No. of<br>Sheet No. of<br>Sheet No. of<br>Sheet A<br>A<br>A<br>A<br>A<br>A<br>A<br>A<br>A<br>A<br>A<br>A<br>A<br>A                                                                                                                                                                                                                                                                                                                                                                                                                                                                                                                                                                                                                                                                                                                                                                                                                                                                                                                                                                                                                                                                                                                                                                                                                                                                                                                                                                                                                                                                                                                                                                                                                                                                                                                                                                                                                                                                 | ute |                                                                                                                                                                                                                                                                                                                                                                                                                                                                                                                                                                                                                                                                                                                              |            |           |     |        |  |    |
| ISSUE DATE REMARKS DRAWN CHKD APPD<br>PROJECT<br>Bramford to Twinstead<br>Reinforcement<br>11TLE<br>2.11.13 Design and Layout Plans:<br>Temporary Bridge for Access<br>CIRCUIT / SITE<br>Bramford - Pelham & Bramford<br>- Braintree - Bulls Lodge<br>ORIGINATOR DRAWING No.<br>N/A<br>NG DRAWING NO.<br>BT-NG-020621-545-0027<br>Sector<br>1 1 1<br>A<br>No. of<br>Sheet No. of<br>Sheet No. of<br>Sheet No. of<br>Sheet No. of<br>Sheet A<br>A<br>A<br>A<br>A<br>A<br>A<br>A<br>A<br>A<br>A<br>A<br>A<br>A                                                                                                                                                                                                                                                                                                                                                                                                                                                                                                                                                                                                                                                                                                                                                                                                                                                                                                                                                                                                                                                                                                                                                                                                                                                                                                                                                                                                                                                                                                                                                                                                                                                                                                                                                                                                                                                                 |     |                                                                                                                                                                                                                                                                                                                                                                                                                                                                                                                                                                                                                                                                                                                              |            |           |     |        |  |    |
| ISUE DATE REMARKS DRAWN CHKD APPD<br>PROJECT<br>Bramford to Twinstead<br>Reinforcement<br><b>nationalgrid</b><br>TITLE<br>2.11.13 Design and Layout Plans:<br>Temporary Bridge for Access<br>CIRCUIT / SITE<br>Bramford - Pelham & Bramford<br>- Braintree - Bulls Lodge<br>ORIGINATOR DRAWING NO.<br>N/A A1<br>NG DRAWING NO.<br>BT-NG-020621-545-0027<br>Sector<br>Sector<br>1 1 1                                                                                                                                                                                                                                                                                                                                                                                                                                                                                                                                                                                                                                                                                                                                                                                                                                                                                                                                                                                                                                                                                                                                                                                                                                                                                                                                                                                                                                                                                                                                                                                                                                                                                                                                                                                                                                                                                                                                                                                         |     |                                                                                                                                                                                                                                                                                                                                                                                                                                                                                                                                                                                                                                                                                                                              |            |           |     |        |  |    |
| Bramford to Twinstead<br>Reinforcement         nationalgrid         TITLE         2.11.13 Design and Layout Plans:<br>Temporary Bridge for Access         CIRCUIT / SITE         Bramford - Pelham & Bramford<br>- Braintree - Bulls Lodge         ORIGINATOR DRAWING No.         N/A         NG DRAWING No.         BT-NG-020621-545-0027         Sente:                                                                                                                                                                                                                                                                                                                                                                                                                                                                                                                                                                                                                                                                                                                                                                                                                                                                                                                                                                                                                                                                                                                                                                                                                                                                                                                                                                                                                                                                                                                                                                                                                                                                                                                                                                                                                                                                                                                                                                                                                    |     | ISSUE                                                                                                                                                                                                                                                                                                                                                                                                                                                                                                                                                                                                                                                                                                                        |            |           |     |        |  |    |
| 2.11.13 Design and Layout Plans:<br>Temporary Bridge for Access         CIRCUIT / SITE         Bramford - Pelham & Bramford<br>- Braintree - Bulls Lodge         ORIGINATOR DRAWING NO.         N/A         NG DRAWING NO.         BT-NG-020621-545-0027         Steels                                                                                                                                                                                                                                                                                                                                                                                                                                                                                                                                                                                                                                                                                                                                                                                                                                                                                                                                                                                                                                                                                                                                                                                                                                                                                                                                                                                                                                                                                                                                                                                                                                                                                                                                                                                                                                                                                                                                                                                                                                                                                                      |     | Bramford to Twinstead<br>Reinforcement                                                                                                                                                                                                                                                                                                                                                                                                                                                                                                                                                                                                                                                                                       |            |           |     |        |  |    |
| Bramford - Pelham & Bramford<br>- Braintree - Bulls Lodge       ACAD         ORIGINATOR DRAWING No.       N/A       A1         NG DRAWING No.       Sheet<br>No. of<br>Sheets       No. of<br>Sheets       Issue<br>A         BT-NG-020621-545-0027       1       1       A                                                                                                                                                                                                                                                                                                                                                                                                                                                                                                                                                                                                                                                                                                                                                                                                                                                                                                                                                                                                                                                                                                                                                                                                                                                                                                                                                                                                                                                                                                                                                                                                                                                                                                                                                                                                                                                                                                                                                                                                                                                                                                  |     | 2.11.13 Design and Layout Plans:                                                                                                                                                                                                                                                                                                                                                                                                                                                                                                                                                                                                                                                                                             |            |           |     |        |  |    |
| N/A A1<br>NG DRAWING No.<br>BT-NG-020621-545-0027 1 1 A<br>Seclor                                                                                                                                                                                                                                                                                                                                                                                                                                                                                                                                                                                                                                                                                                                                                                                                                                                                                                                                                                                                                                                                                                                                                                                                                                                                                                                                                                                                                                                                                                                                                                                                                                                                                                                                                                                                                                                                                                                                                                                                                                                                                                                                                                                                                                                                                                            |     | Bramford - Pelham & Bramford ACAL<br>- Braintree - Bulls Lodge                                                                                                                                                                                                                                                                                                                                                                                                                                                                                                                                                                                                                                                               |            |           |     |        |  | AD |
| BT-NG-020621-545-0027                                                                                                                                                                                                                                                                                                                                                                                                                                                                                                                                                                                                                                                                                                                                                                                                                                                                                                                                                                                                                                                                                                                                                                                                                                                                                                                                                                                                                                                                                                                                                                                                                                                                                                                                                                                                                                                                                                                                                                                                                                                                                                                                                                                                                                                                                                                                                        |     | N/A A1<br>NG DRAWING No. Sheet No. of Issue                                                                                                                                                                                                                                                                                                                                                                                                                                                                                                                                                                                                                                                                                  |            |           |     |        |  |    |
|                                                                                                                                                                                                                                                                                                                                                                                                                                                                                                                                                                                                                                                                                                                                                                                                                                                                                                                                                                                                                                                                                                                                                                                                                                                                                                                                                                                                                                                                                                                                                                                                                                                                                                                                                                                                                                                                                                                                                                                                                                                                                                                                                                                                                                                                                                                                                                              |     | BT-NG                                                                                                                                                                                                                                                                                                                                                                                                                                                                                                                                                                                                                                                                                                                        | -020621    | -545-0027 | No. | Sheets |  | 4  |